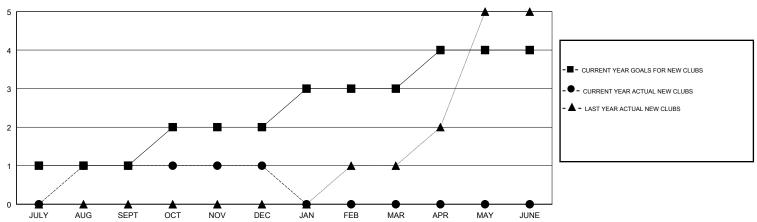

QUARTER

JULY/AUG/SEPT OCT/NOV/DEC

JAN/FEB/MAR

APR/MAY/JUNE

## MONTHLY MEMBERSHIP PROGRESS REPORT

District 4 L3

Results as of: 12/31/2017

**GMT CA** 

## GMT: HOWARD HUDSON LOCATION CALIFORNIA Clubs RESULTS FOR 2017-2018

NEW CLUBS

0

0

NEW CLUB GOAL

| Members  RESULTS FOR 2017-2018 |    |     |    |  |  |
|--------------------------------|----|-----|----|--|--|
|                                |    |     |    |  |  |
| JULY/AUG/SEPT                  | 55 | 100 | 83 |  |  |
| OCT/NOV/DEC                    | 45 | 45  | 75 |  |  |
| JAN/FEB/MAR                    | 56 | 0   | 0  |  |  |
| APR/MAY/JUNE                   | 26 | 0   | 0  |  |  |

## GOALS AND ACTUAL NEW CLUBS CUMULATIVE

DROPPED CLUBS

0

0

0



## GOALS AND ACTUAL MEMBERS CUMULATIVE



| -■- MEMBER GROWTH NET GOAL        |  |
|-----------------------------------|--|
| - ● - MEMBER GROWTH ACTUAL        |  |
| - ▲ - LAST YEAR MEMBERSHIP ACTUAL |  |
|                                   |  |
|                                   |  |
|                                   |  |

| DROPPED CLUBS: 1 |     |
|------------------|-----|
| DROPPED MEMBERS  |     |
| DECEASED         | 4   |
| CLUB CANCELLED   | 9   |
| OTHER            | 145 |
| TOTAL            | 158 |

| 31 CLUBS OF 57 ADDED 1 OR MORE | GENDER DISTRIBUTION                    |                              |
|--------------------------------|----------------------------------------|------------------------------|
| NEW MEMBERS                    | MALE<br>FEMALE