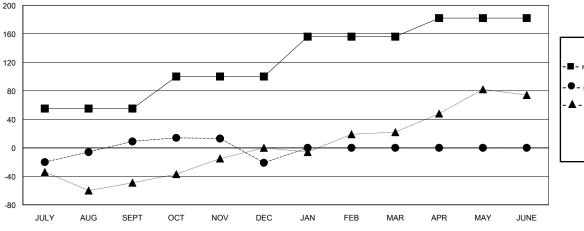

## GOALS AND ACTUAL MEMBERS CUMULATIVE

| -■- MEMBER GROWTH NET GOAL        |  |
|-----------------------------------|--|
| - ● - MEMBER GROWTH ACTUAL        |  |
| - ▲ - LAST YEAR MEMBERSHIP ACTUAL |  |
|                                   |  |
|                                   |  |
|                                   |  |